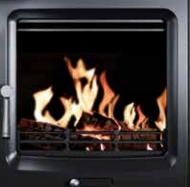

### About the stove

The Vue Portrait is a beautiful, traditionally styled cast stove.

Crafted using the finest materials and assembled in the heart of the UK, we believe this stove is the perfect finish to modern living, whilst giving a nod towards the traditions of the past.

#### PAUL AGNEW DESIGNS

- Clean contemporary style
- Ceramic lined
- Integrated handle
- British design •
- Manufactured to British quality assurance •
- Defra approved
- Certified and tested to European Standards (BS EN 13240) •
- Suitable for 12mm hearths
- Stunning flame picture •