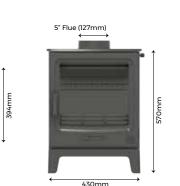

### **Dimensions**

| Width  | 430mm                                                                            |       |      |
|--------|----------------------------------------------------------------------------------|-------|------|
| Height | 570mm                                                                            |       |      |
| Depth  | 394mm                                                                            |       |      |
| Weight | <ul> <li>Appliance 75kg</li> <li>Packaging 5kg</li> <li>Combined 80kg</li> </ul> |       |      |
| OFFSET | ТОР                                                                              | FRONT | SIDE |