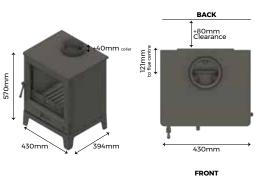

Depth 378mm

Inc handle 434mm

vc collar 610mm

570mm

- Schott Robax<sup>®</sup> glass fronted door .
- Exclusively by Paul Agnew Designs

### **Dimensions**

| Width  | 430mm                                                                            |       |      |
|--------|----------------------------------------------------------------------------------|-------|------|
| Height | 570mm                                                                            |       |      |
| Depth  | 394mm                                                                            |       |      |
| Weight | <ul> <li>Appliance 75kg</li> <li>Packaging 5kg</li> <li>Combined 80kg</li> </ul> |       |      |
| OFFSET | ТОР                                                                              | FRONT | SIDE |