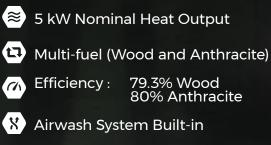

# iCast **Vue Portrait 5kW** Multi-Fuel



Ø 5" Flue Diameter Outlet

Top Outlet



### Each stove comes with a 5 year\* guarantee from date of purchase

\*Excluding consumable parts - vermiculite / rope / glass / grate



### About the stove

The Vue Portrait is a beautiful, traditionally styled cast stove.

Crafted using the finest materials and assembled in the heart of the UK, we believe this stove is the perfect finish to modern living, whilst giving a nod towards the traditions of the past.

#### PAUL AGNEW DESIGNS

- Clean contemporary style
- Ceramic lined
- Integrated handle
- British design •
- Manufactured to British quality assurance •
- Defra approved
- Certified and tested to European Standards (BS EN 13240) •
- Suitable for 12mm hearths
- Stunning flame picture •

Depth 378mm

Inc handle 434mm

vc collar 610mm

570